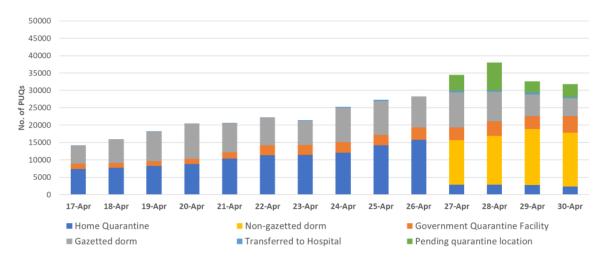

# (4) Number of Quarantine Order (QO) Issued

Figure 4.1: Daily Number of QOs Issued

Figure 4.2: Active Number of Persons Under Quarantine (PUQs)