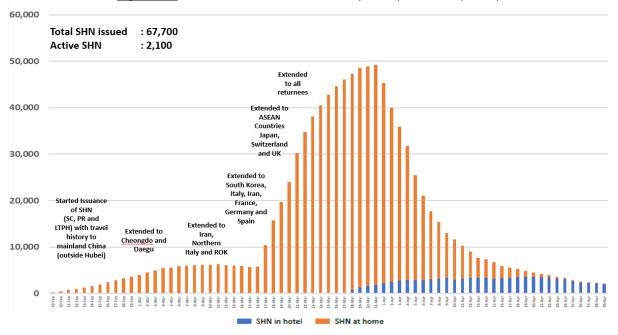

## (3) Number of Stay-Home-Notice (SHN) Issued

Figure 3.1: Daily Number of SHN issued

Figure 3.2: Active Stock Number of SHN (Home) and SHN (Hotel)