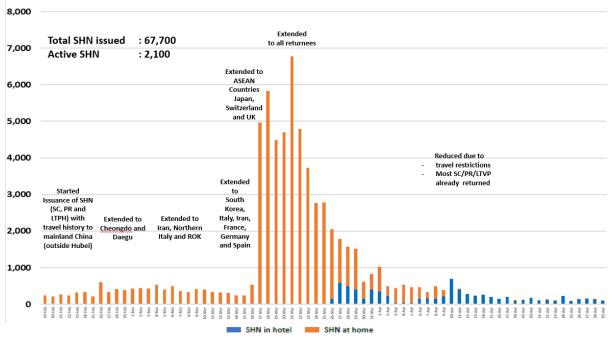

## (3) Number of Stay-Home-Notice (SHN) Issued

Figure 3.1: Daily Number of SHN issued

Figure 3.2: Active Stock Number of SHN (Home) and SHN (Hotel)