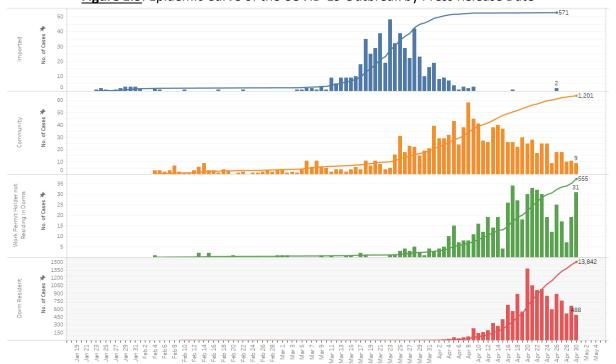

Figure 1.2: Epidemic Curve of the COVID-19 Outbreak by Press Release Date

<u>Figure 1.4</u>: Epidemic Curve of Linked and Unlinked Cases among the Community by Press Release Date (left panel) and by Symptom Onset or Notification Date<sup>4</sup> (right panel)

**Figure 1.5**: Epidemic Curve of Linked and Unlinked Cases among Work Permit Holders not Residing in Dorms by Press Release Date (left panel) and by Symptom Onset or Notification Date<sup>5</sup> (right panel)

<sup>&</sup>lt;sup>4</sup> Date of notification was used for cases that did not display any symptoms. The numbers with onset in the past few days may see an increase as more cases are notified.

<sup>&</sup>lt;sup>5</sup> Date of notification was used for cases that did not display any symptoms. The numbers with onset in the past few days may see an increase as more cases are notified.