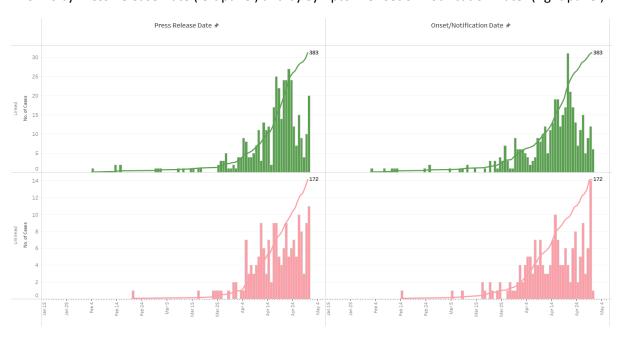

Figure 1.2: Epidemic Curve of the COVID-19 Outbreak by Press Release Date

<u>Figure 1.4</u>: Epidemic Curve of Linked and Unlinked Cases among the Community by Press Release Date (left panel) and by Symptom Onset or Notification Date<sup>4</sup> (right panel)