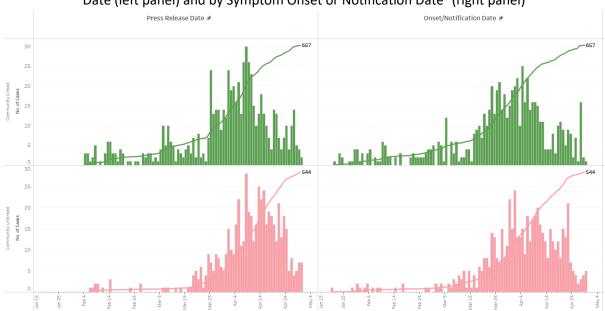

Figure 1.2: Epidemic Curve of the COVID-19 Outbreak by Press Release Date

<u>Figure 1.4</u>: Epidemic Curve of Linked and Unlinked Cases among the Community by Press Release Date (left panel) and by Symptom Onset or Notification Date<sup>4</sup> (right panel)

**Figure 1.5**: Epidemic Curve of Linked and Unlinked Cases among Work Permit Holders not Residing in Dorms by Press Release Date (left panel) and by Symptom Onset or Notification Date<sup>5</sup> (right panel)

<sup>&</sup>lt;sup>4</sup> Date of notification was used for cases that did not display any symptoms. The numbers with onset in the past few days may see an increase as more cases are notified.

<sup>&</sup>lt;sup>5</sup> Date of notification was used for cases that did not display any symptoms. The numbers with onset in the past few days may see an increase as more cases are notified.