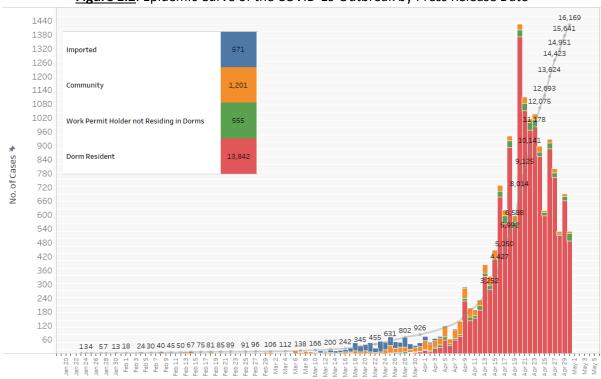

Figure 1.2: Epidemic Curve of the COVID-19 Outbreak by Press Release Date

<u>Figure 1.4</u>: Epidemic Curve of Linked and Unlinked Cases among the Community by Press Release Date (left panel) and by Symptom Onset or Notification Date<sup>4</sup> (right panel)