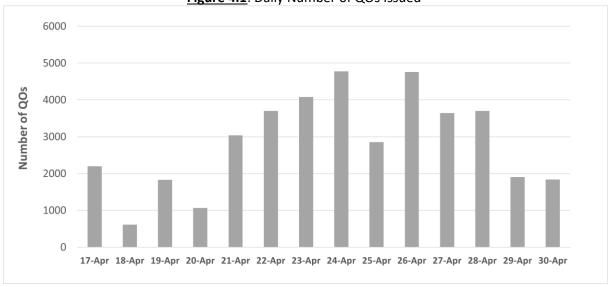

# (4) Number of Quarantine Order (QO) Issued

Figure 4.1: Daily Number of QOs Issued

Figure 4.2: Active Number of Persons Under Quarantine (PUQs)