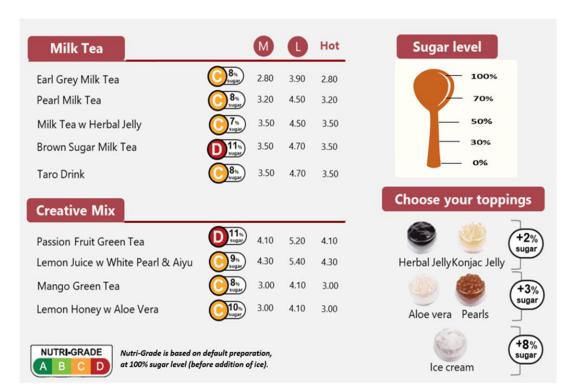

## **EXAMPLES OF USE OF NUTRI-GRADE MARKS ON MENUS**

Figure 1: Simplified Nutri-Grade mark variants used on menus

Figure 2: Example of a menu with beverages and toppings

The finalised version of the industry usage guides can be found on HPB's website (https://www.hpb.gov.sg/healthy-living/food-beverage/nutri-grade#resources).