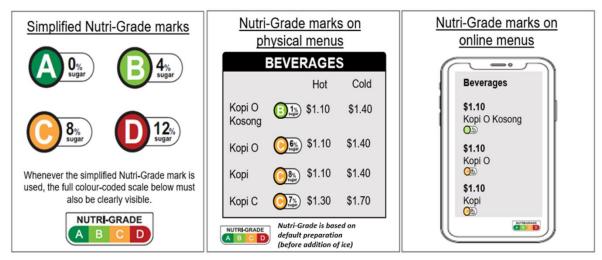

## **EXAMPLES OF USE OF NUTRI-GRADE MARKS ON MENUS**

Figure 1: Simplified Nutri-Grade mark variants used on menus

Figure 2: Example of a menu with beverages and toppings

The finalised version of the industry usage guides can be found on HPB's website (https://www.hpb.gov.sg/healthy-living/food-beverage/nutri-grade#resources).