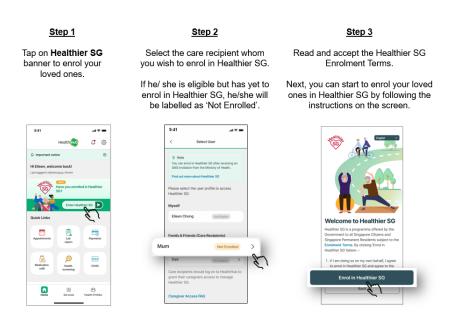

Once your caregiver has successfully added you as a care recipient, your user profile will be shown on HealthHub for them to assist with your enrolment if you are eligible to enrol to Healthier SG.

Alternatively, you may enrol to Healthier SG through the HealthHub web portal at <a href="https://www.healthhub.sg">www.healthhub.sg</a> by logging in with your Singpass.