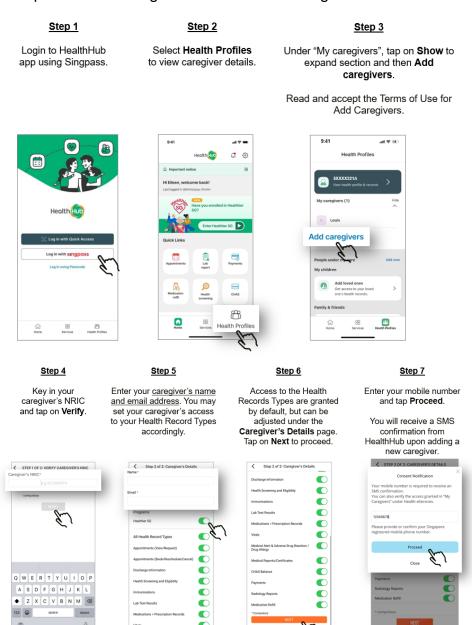

## **ENROLLING WITH CAREGIVER'S ASSISTANCE**

You can grant access to your family member or loved one to assist you with enrolment by adding them as your caregiver in HealthHub. This will grant them permission to manage Healthier SG on your behalf. Your caregiver can then add you as a care recipient to view your health records and manage your e-Services on HealthHub.

Follow the steps below to first grant access to the caregiver:

Please ensure that you have enabled "Healthier SG" access in the Caregiver's Details page (as shown in Step 5).

After this has been done, inform your caregiver to add your Health Profile under 'Add a Care Recipient'.

Once your caregiver has successfully added you as a care recipient, your user profile will be shown on HealthHub for them to assist with your enrolment if you are eligible to enrol to Healthier SG.

Alternatively, you may enrol to Healthier SG through the HealthHub web portal at <a href="https://www.healthhub.sg">www.healthhub.sg</a> by logging in with your Singpass.