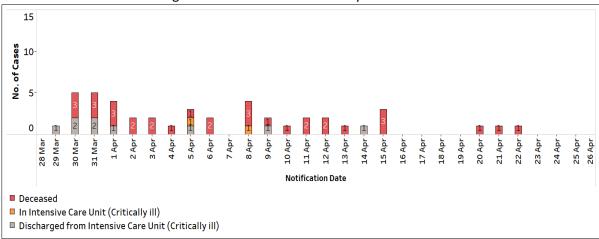

## 25 April 2022 Daily Report on COVID-19

Figure 1: Number of Local PCR+ and ART+ Cases by Age (24 Feb – 25 Apr)

Figure 2: Active PCR+ and ART+ Cases in ICU, Requiring Oxygen Supplementation or Hospitalised<sup>1</sup> (24 Feb – 25 Apr)