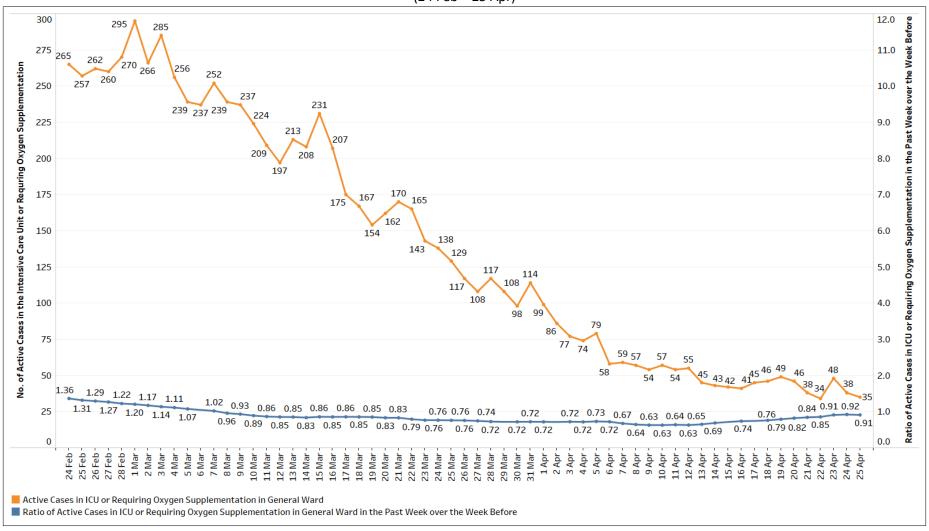

<u>Figure 4</u>: 7-Day Moving Average of Number of Deaths Among PCR+ and ART+ Cases between 60 – 69, and 70 years old and Above, per 100,000 Population by Vaccination Status (24 Feb – 25 Apr)

<u>Figure 5</u>: General Wards O2 + ICU (Intubated + Close Monitoring), Number of PCR+ and ART+ Cases and Week-on-Week Ratio of PCR+ and ART+ Cases (24 Feb – 25 Apr)