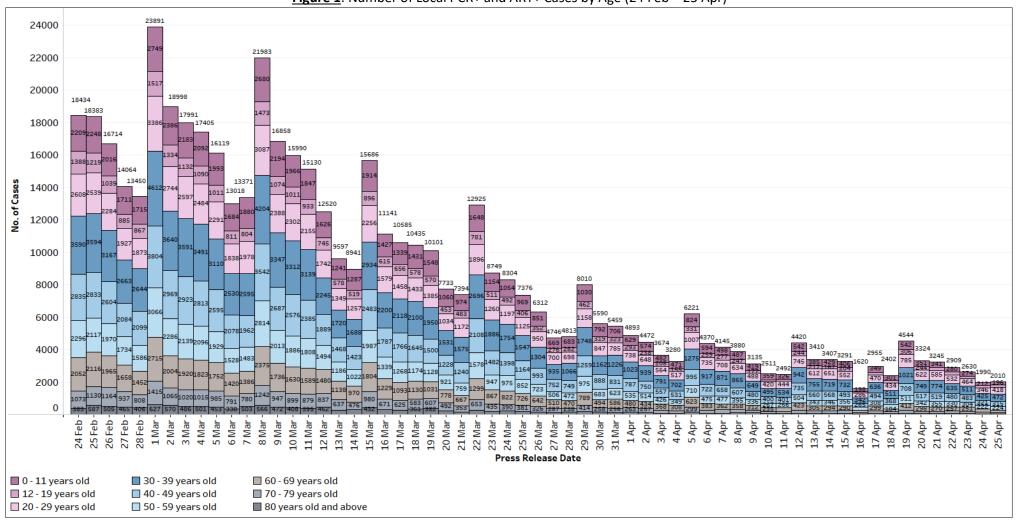

## 25 April 2022 Daily Report on COVID-19

Figure 1: Number of Local PCR+ and ART+ Cases by Age (24 Feb – 25 Apr)

Figure 2: Active PCR+ and ART+ Cases in ICU, Requiring Oxygen Supplementation or Hospitalised<sup>1</sup> (24 Feb – 25 Apr)