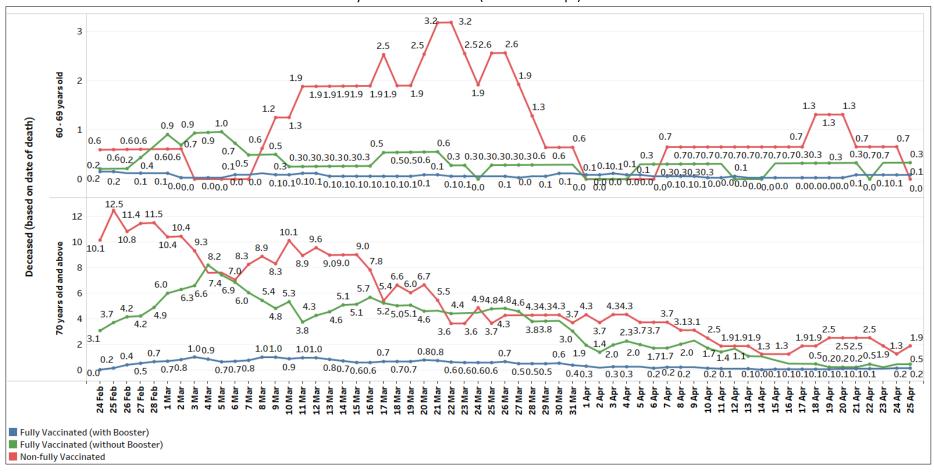

<u>Figure 4</u>: 7-Day Moving Average of Number of Deaths Among PCR+ and ART+ Cases between 60 – 69, and 70 years old and Above, per 100,000 Population by Vaccination Status (24 Feb – 25 Apr)

<u>Figure 5</u>: General Wards O2 + ICU (Intubated + Close Monitoring), Number of PCR+ and ART+ Cases and Week-on-Week Ratio of PCR+ and ART+ Cases (24 Feb – 25 Apr)