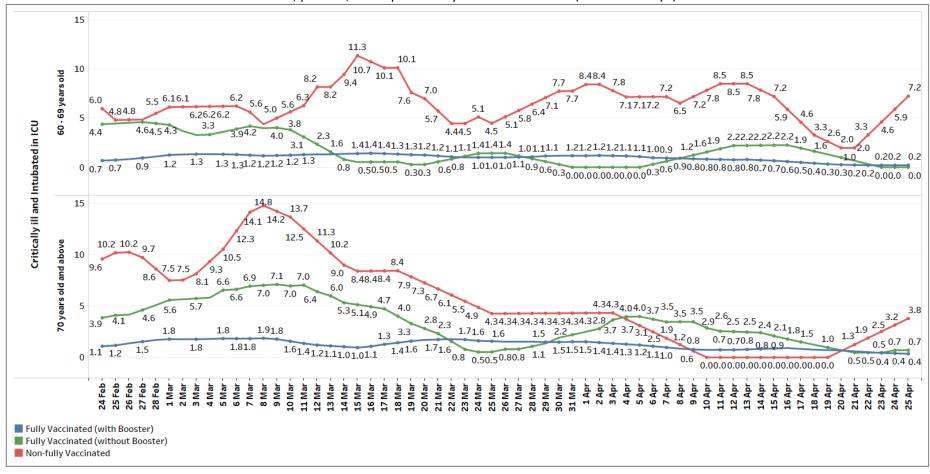

<sup>&</sup>lt;sup>1</sup> Non-fully vaccinated status includes persons who are partially vaccinated and completely unvaccinated.

<u>Figure 3</u>: 7-Day Moving Average of Number of Active PCR+ and ART+ Cases between 60 – 69, and 70 years old and Above that are Critically ill and Intubated in ICU, per 100,000 Population by Vaccination Status (24 Feb – 25 Apr)