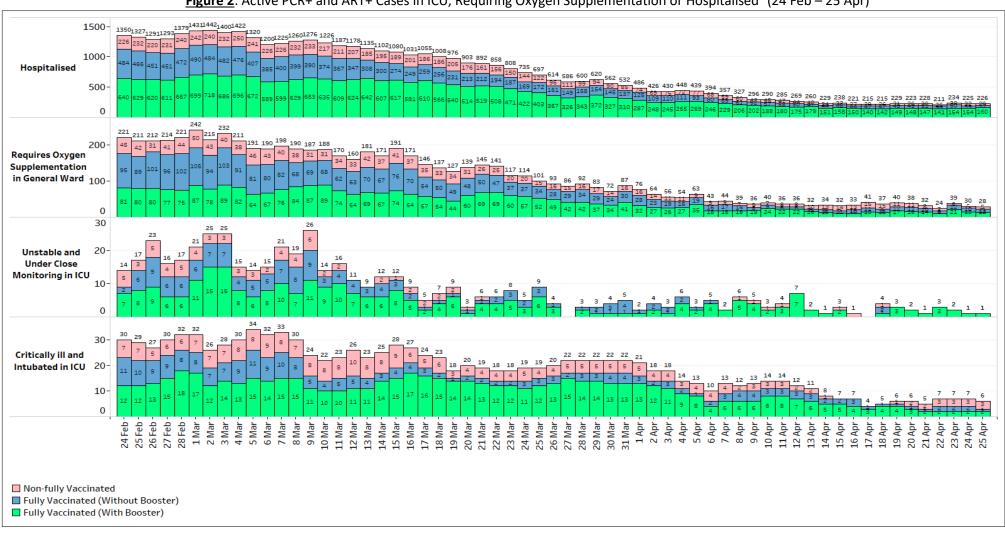

## 25 April 2022 Daily Report on COVID-19

Figure 1: Number of Local PCR+ and ART+ Cases by Age (24 Feb – 25 Apr)

Figure 2: Active PCR+ and ART+ Cases in ICU, Requiring Oxygen Supplementation or Hospitalised<sup>1</sup> (24 Feb – 25 Apr)