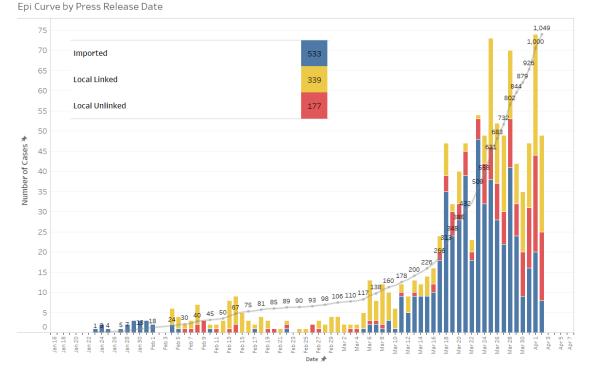

Figure 1.2: Epidemic Curve of the COVID-19 Outbreak by Press Release Date

**Figure 1.3**: Epidemic Curve of Local Unlinked Cases by Press Release Date (left panel) and by Symptom Onset or Notification Date<sup>3</sup> (right panel)

### (1) Number of COVID-19 Cases

|                                     | Imported Cases         |               |                            | Local Cases                                                            |                            |                          |                         |                    |
|-------------------------------------|------------------------|---------------|----------------------------|------------------------------------------------------------------------|----------------------------|--------------------------|-------------------------|--------------------|
|                                     |                        |               |                            | Local Unlinked Cases                                                   |                            |                          |                         |                    |
| Press Release<br>Date               | On<br>SHN <sup>1</sup> | Not on<br>SHN | Total<br>Imported<br>Cases | Currently No<br>Known Links<br>(originally<br>announced <sup>2</sup> ) | Unlinked<br>Index<br>Cases | Local<br>Linked<br>Cases | Total<br>Local<br>Cases | Total New<br>Cases |
| Before 20 Mar                       | 7                      | 155           | 162                        | 25                                                                     | 13                         | 145                      | 183                     | 345                |
| 20 Mar                              | 11                     | 17            | 28                         | 1 (3)                                                                  | 3                          | 8                        | 12                      | 40                 |
| 21 Mar                              | 16                     | 23            | 39                         | 5 (6)                                                                  | 1                          | 2                        | 8                       | 47                 |
| 22 Mar                              | 7                      | 11            | 18                         | 1 (2)                                                                  | 1                          | 3                        | 5                       | 23                 |
| 23 Mar                              | 32                     | 16            | 48                         | 4 (6)                                                                  | 1                          | 1                        | 6                       | 54                 |
| 24 Mar                              | 18                     | 14            | 32                         | 5 (13)                                                                 | 5                          | 7                        | 17                      | 49                 |
| 25 Mar                              | 23                     | 15            | 38                         | 6 (8)                                                                  | 2                          | 27                       | 35                      | 73                 |
| 26 Mar                              | 15                     | 13            | 28                         | 4 (14)                                                                 | 5                          | 15                       | 24                      | 52                 |
| 27 Mar                              | 16                     | 6             | 22                         | 6 (9)                                                                  | 2                          | 19                       | 27                      | 49                 |
| 28 Mar                              | 31                     | 10            | 41                         | 8 (14)                                                                 | 4                          | 17                       | 29                      | 70                 |
| 29 Mar                              | 17                     | 7             | 24                         | 7 (10)                                                                 | 1                          | 10                       | 18                      | 42                 |
| 30 Mar                              | 5                      | 4             | 9                          | 7 (14)                                                                 | 4                          | 15                       | 26                      | 35                 |
| 31 Mar                              | 11                     | 5             | 16                         | 11 (18)                                                                | 4                          | 16                       | 31                      | 47                 |
| 1 Apr                               | 10                     | 10            | 20                         | 23 (25)                                                                | 1                          | 30                       | 54                      | 74                 |
| 2 Apr                               | 5                      | 3             | 8                          | 15 (15)                                                                | 2                          | 24                       | 41                      | 49                 |
| 20 Mar-2 Apr<br>(% of total)        | 217<br>(97%)           | 154<br>(50%)  | 371 (70%)                  | 103 (80%)                                                              | 36 (73%)                   | 194<br>(57%)             | 333<br>(65%)            | 704 (67%)          |
| Total since<br>start of<br>outbreak | 224                    | 309           | 533                        | 128                                                                    | 49                         | 339                      | 516                     | 1,049              |