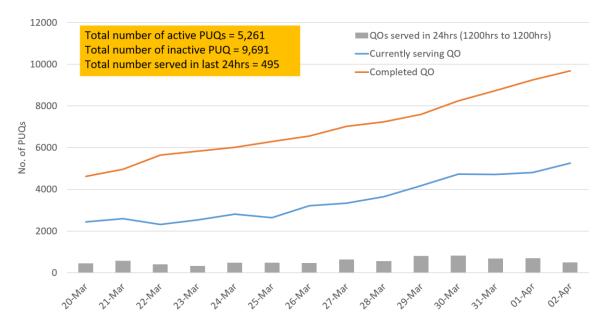

## (4) Number of Quarantine Order (QO) Issued

Figure 4.1: Total and Daily Number of QOs Issued

HQO = Home Quarantine Order GQF = Government Quarantine Facility

<sup>&</sup>lt;sup>5</sup> Excludes PUQs admitted to hospitals.