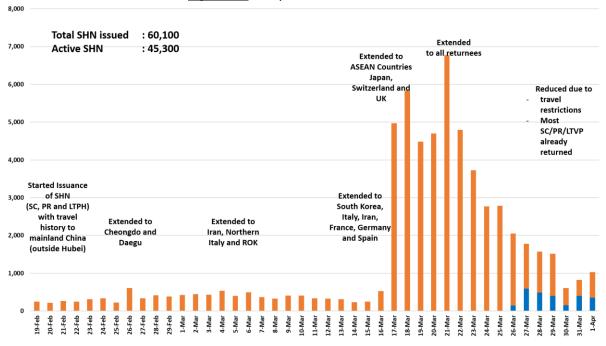

### Figure 3.1: Daily Number of SHN issued

Figure 3.2: Active Stock Number of SHN (Home) and SHN (Hotel)

## (3) Number of Stay-Home-Notice (SHN) Issued