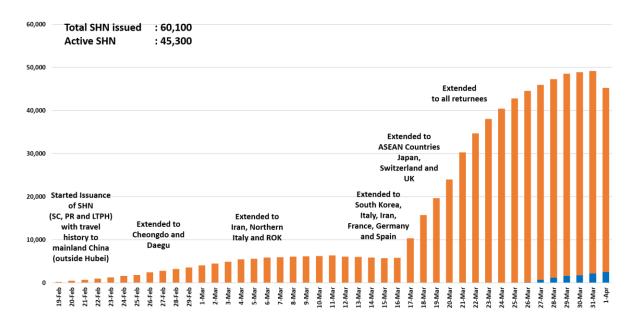

### Figure 3.1: Daily Number of SHN issued

Figure 3.2: Active Stock Number of SHN (Home) and SHN (Hotel)

## (3) Number of Stay-Home-Notice (SHN) Issued