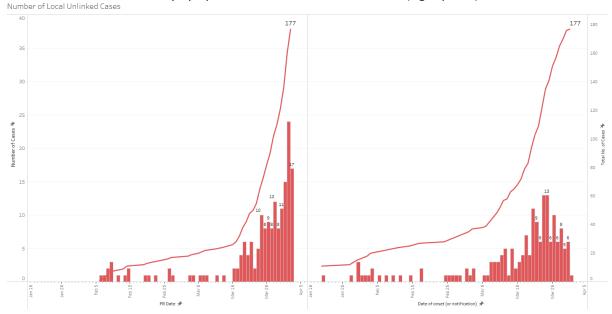

Figure 1.2: Epidemic Curve of the COVID-19 Outbreak by Press Release Date

**Figure 1.3**: Epidemic Curve of Local Unlinked Cases by Press Release Date (left panel) and by Symptom Onset or Notification Date<sup>3</sup> (right panel)

<sup>&</sup>lt;sup>3</sup> Date of notification was used for cases that did not display any symptoms. The numbers with onset in the past few days may see an increase as more cases are notified.

| Figure 2.1: Status of All Cases (Past 14 Days) |                       |                  |                       |                        |            |         |       |  |  |  |  |
|------------------------------------------------|-----------------------|------------------|-----------------------|------------------------|------------|---------|-------|--|--|--|--|
| Press<br>Release<br>Date                       | Currently<br>Admitted |                  | Decanted <sup>4</sup> |                        | Discharged | Demined | Total |  |  |  |  |
|                                                | Ιርυ                   | General<br>Wards | In<br>Isolation       | Completed<br>Isolation | Discharged | Demised | Total |  |  |  |  |
| 20 Mar                                         | 16                    | 238              | 0                     | 0                      | 131        | 0       | 385   |  |  |  |  |
| 21 Mar                                         | 14                    | 276              | 0                     | 0                      | 140        | 2       | 432   |  |  |  |  |
| 22 Mar                                         | 14                    | 295              | 0                     | 0                      | 144        | 2       | 455   |  |  |  |  |
| 23 Mar                                         | 15                    | 340              | 0                     | 0                      | 152        | 2       | 509   |  |  |  |  |
| 24 Mar                                         | 17                    | 384              | 0                     | 0                      | 155        | 2       | 558   |  |  |  |  |
| 25 Mar                                         | 17                    | 388              | 64                    | 0                      | 160        | 2       | 631   |  |  |  |  |
| 26 Mar                                         | 18                    | 404              | 87                    | 0                      | 172        | 2       | 683   |  |  |  |  |
| 27 Mar                                         | 17                    | 415              | 115                   | 4                      | 179        | 2       | 732   |  |  |  |  |
| 28 Mar                                         | 19                    | 401              | 182                   | 14                     | 184        | 2       | 802   |  |  |  |  |
| 29 Mar                                         | 19                    | 404              | 206                   | 18                     | 194        | 3       | 844   |  |  |  |  |
| 30 Mar                                         | 19                    | 401              | 228                   | 28                     | 200        | 3       | 879   |  |  |  |  |
| 31 Mar                                         | 22                    | 401              | 260                   | 32                     | 208        | 3       | 926   |  |  |  |  |
| 1 Apr                                          | 24                    | 437              | 291                   | 34                     | 211        | 3       | 1,000 |  |  |  |  |
| 2 Apr                                          | 23                    | 441              | 315                   | 42                     | 224        | 4       | 1,049 |  |  |  |  |